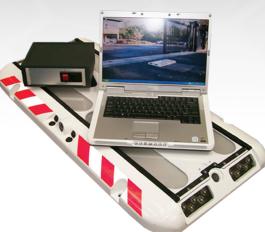

#### Overveiw

Akkula's under vehicle inspection system can be portable or fixed, and is used to identify any suspect objects attached to the underside of vehicles, using cutting edge imaging technology to display the entire underside of a vehicle in one image.

- Dimensions: 970mm x (L) 490mm x (W) 71mm (H)
- Completely automated for real-time viewing

#### Features

- Completely automated for real-time viewing
- Easy and fast to deploy by one person.
- lightweight, has a carrying handle and can be transported in the boot of a car
- The unit is attached to a ruggedised laptop which runs the
- Under normal operation vehicles do not touch the unit; however it is tough enough to withstand impact
- Uses cutting edge imaging technology to display the entire underside of a vehicle in one image

#### Specifications

- Accuratley Scans approximately 5 6 cars per minuite
- Dimensions : 970mm (L) x 490mm (W) x 71mm (H)
- WI-FI Capable