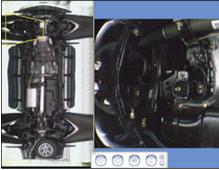

#### Overveiw

Akkula's under vehicle inspection system can be portable or fixed, and is used to identify any suspect objects attached to the underside of vehicles, using cutting edge imaging technology to display the entire underside of a vehicle in one image.

We also offer an enhanced under vehicle inspection system that offers system integration and LED detection capability.

Optional extras include automatic number plate recognition software and mismatch software as upgrades.

#### Features

- Completely automated for real-time viewing
- Easy and fast to deploy by one person.
- lightweight, has a carrying handle and can be transported in the boot of a car
- The unit is attached to a ruggedised laptop which runs the
- Under normal operation vehicles do not touch the unit; however it is tough enough to withstand impact
- Uses cutting edge imaging technology to display the entire underside of a vehicle in one image