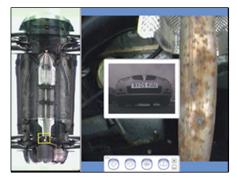

#### Overveiw

Akkula's under vehicle inspection system can be portable or fixed, and is used to identify any suspect objects attached to the underside of vehicles, using cutting edge imaging technology to display the entire underside of a vehicle in one image.

We also offer an enhanced under vehicle inspection system that offers system integration and LED detection capability.

Optional extras include automatic number plate recognition software and mismatch software as upgrades.

#### Features

- Completely automated for real-time viewing
- Easy and fast to deploy by one person.
- lightweight, has a carrying handle and can be transported in the boot of a car
- The unit is attached to a ruggedised laptop which runs the
- Under normal operation vehicles do not touch the unit; however it is tough enough to withstand impact
- Uses cutting edge imaging technology to display the entire underside of a vehicle in one image