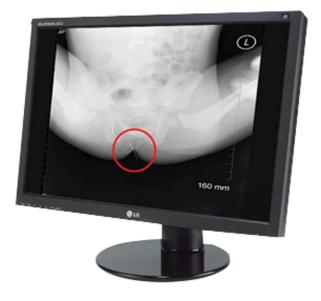

#### **■** Overveiw

The Body Orifice Screening System is designed for modern security inspection of body cavities (human orifices) through its innovative technology design. The Body Orifice screening system minimizes the need for unpleasant intrusive manual searches and increases the safety of prison officers and inmates or other security professionals. Because the measurement method is non-intrusive, it eliminates the liability and safety issues associated with manual searches. It also saves the time and expense involved in X-raying a person suspected of concealing contraband metal in an external medical location causing unnecessary expense and disruption to local operations.

The Unit utilises visual and audible alarms to alert the operator to the area of the body cavity that contains concealed objects. The person sits down on the Body Orifice screening system chair and the system uses a regulated low ionising emission to view the body cavities in the orifices area. This immediately and accurately informs the security operator that the suspect has a concealed threat or contraband items in the body. The advantage is that is can show non-metallic items such as Narcotics, hazardous materials, ceramics, plastics and sim cards. It can also identify metallic items such as razor blades or other metal contraband Items.