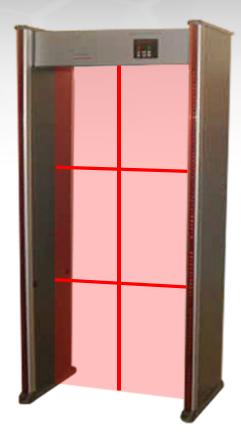

## **■** Overveiw

The 6 Zone Walkthrough is a multi-purpose metal detector used for high throughput whilst maintaining a reliable zone detection. The 6 zone's typical applications include Transportation facilities, Asset protection, Corporate security, Correctional facilities, Critical infrustructure, entertainment facilities and government buildings. Several units can also be placed within close proximity without causing any electromagnetic interference.

### **■** Features

- Detection in 6 Horizontal Zones
- Light weight design, Weighs less than 85Kg
- Vertical L.E.D Light bar indicates location of Threat or multiple threats on LED Light bar
- Automatic and Manual individual zone adjustment to reduce false alarms
- Multiple environmental conditions
- Excellent discrimination with low unwanted alarm rate, that eliminates the need to empty pockets of normal amount of keys, coins etc..
- Transmitter and receiver sensor positioned in both panels to allow person to be screened both sides

### **■** Specifications

- Outer Dimensions: 800mmx 2200 mmx 500mm
- Inner Dimensions: 700mm x 2010 mm x 500mm
- Zones: 3 Horizontal / 2 Vertical/ Total 6
- Weight: 84Kg

- Working Temperature / Humidity:  $4F^{\circ}(-20^{\circ}C) \text{ to} + 158F(+70^{\circ}C) \sim 90\%$  (None-condensing)
- Storage Temperature / Humidity:  $-31F^{\circ}(-35^{\circ}C)$  to  $+158F(+70^{\circ}C) \sim 90\%$  (None-condensing)
- Power Supply: 115 / 230VAC = 15%, 50 60 Hz 40 VA Max