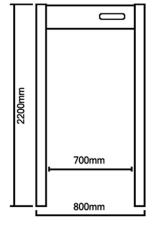

- Outer Dimensions: 800mm (W) x 2200mm (H) x 500mm (D)
- Inner Dimensions: 700mm (W) x 2010mm (H) x 500mm (D)

### **■** Specifications

- Outer Dimensions: 800mmx 2200 mmx 500mm
- Inner Dimensions: 700mm x 2010 mm x 500mm
- Zones: 3 Horizontal / 2 Vertical/ Total 6
- Weight: 84Kg

- Working Temperature / Humidity:  $4F^{\circ}(-20^{\circ}C) \text{ to} + 158F(+70^{\circ}C) \sim 90\%$  (None-condensing)
- Storage Temperature / Humidity:  $-31F^{\circ}(-35^{\circ}C)$  to  $+158F(+70^{\circ}C) \sim 90\%$  (None-condensing)
- Power Supply: 115 / 230VAC = 15%, 50 60 Hz 40 VA Max