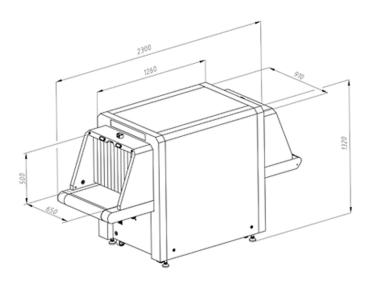

- Tunnel Size: 615mm (W) x 415mm (H)

Dimensions: 2300mm (L) x 910 mm (W)x 1320 mm (H)

- Tunnel Size: 615mm (W) x 415mm (H)
- Conveyor Height: 681mm
- Conveyor Speed: 0.2m/s
- Max Load: 100kg (Evenly distributed)
- System Noise: <65dB (A)</li>
- Image Resolution: 17" LCD 1280 x 1024
- Power Consumption: About 0.40 (KVA)
- Size / Weight: 2300mm (L) x 910mm (W) x 1320mm (H) / 410KG

### ■ Technical Drawing