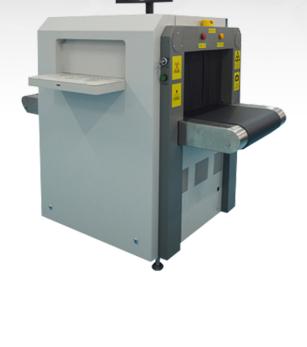

# 5030 CORPORATE- Multi Energy X-ray Security Inspection Equipment

#### **■** Overveiw

The 5030 CORPORATE Multi Energy X-ray Security Inspection system is an intellegent saftey inspection system which is able to detect Organic, Non-Organic, Mixtures and Light metals whilst maintaining a reasonable user friendly design to maintain a highly efficent operation