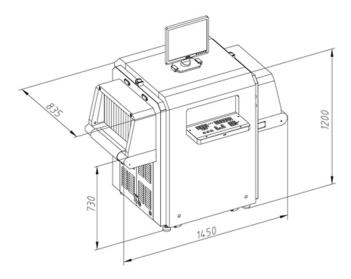

- Tunnel Size: 505mm (W) x 305mm (H)
- Dimensions: 1450mm (L) x 835 mm (W)x 1200 mm

## **■** Specifications

- Tunnel Size: 505mm (W) x 305mm (H)
- Conveyor Height: 730mm
- Conveyor Speed: 0.2m/s
- Max Load: 100kg (Evenly distributed)
- System Noise: <65dB (A)</p>
- Image Resolution: 17" LCD 1280 x 1024
- Power Consumption: About 0.40 (KVA)
- Size / Weight: 1450mm (L) x 825mm (W) x 1200mm (H) / 380KG
- **Working Temperature / Humidity: 0C ~ + 45C / 20% ~ 95% (None-condensing)**
- Storage Temperature / Humidity: 40C ~ + 65C / 20% ~ 95% (None-condensing)
- Power Supply: AC 220 V (+10% ~ -15%) 50+3(Hz)