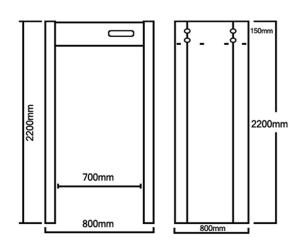

- Outer Dimensions: 800mm (W) x 2200mm (H) x 500mm (D)
- Inner Dimensions: 700mm (W) x 2010mm (H) x 500mm (D)

#### Technical Drawing