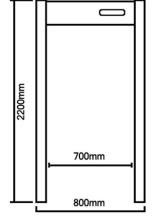

- Outer Dimensions: 800mm (W) x 2200mm (H) x 500mm (D)
- Inner Dimensions: 700mm (W) x 2010mm (H) x 500mm (D)

### **■** Specifications

- Outer Dimensions: 800mmx 2200 mmx 500mm
- Inner Dimensions: 700mm x 2010 mm x 500mm
- Zones: 6 Horizontal / 3 Vertical/ Total 18
- Weight: 84Kg

- Working Temperature / Humidity:  $4F^{\circ}(-20^{\circ}C) \text{ to} + 158F(+70^{\circ}C) \sim 90\%$  (None-condensing)
- Storage Temperature / Humidity:  $-31F^{\circ}(-35^{\circ}C)$  to  $+158F(+70^{\circ}C) \sim 90\%$  (None-condensing)
- Power Supply: 115 / 230VAC = 15%, 50 60 Hz 40 VA Max