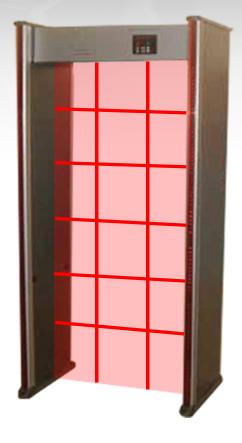

# 12 ZONE WALKTHROUGH - Multi Zone Security Metal Detector

## **■** Overveiw

The 18 Zone Walkthrough is a multi-purpose metal detector used for high throughput whilst maintaining a reliable zone detection. The 18 zone's typical applications include Transportation facilities, Asset protection, Corporate security, Correctional facilities, Critical infrustructure, entertainment facilities and government buildings. Several units can also be placed within close proximity without causing any electromagnetic interference.

### **■** Features

- Detection in 18 Horizontal Zones
- Light weight design, Weighs less than 85Kg
- Vertical L.E.D Light bar indicates location of Threat or multiple threats on LED Light bar
- Automatic and Manual individual zone adjustment to reduce false alarms
- Multiple environmental conditions
- Excellent discrimination with low unwanted alarm rate, that eliminates the need to empty pockets of normal amount of keys, coins etc..
- Transmitter and receiver sensor positioned in both panels to allow person to be screened both sides