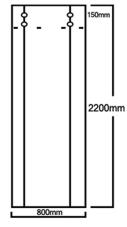

### **■** Specifications

- Outer Dimensions: 800mmx 2200 mmx 500mm
- Inner Dimensions: 700mm x 2010 mm x 500mm
- Zones: 6 Horizontal / 3 Vertical/ Total 18
- Weight: 84Kg

- Working Temperature / Humidity:  $4F^{\circ}(-20^{\circ}C) \text{ to} + 158F(+70^{\circ}C) \sim 90\%$  (None-condensing)
- Storage Temperature / Humidity:  $-31F^{\circ}(-35^{\circ}C)$  to  $+158F(+70^{\circ}C) \sim 90\%$  (None-condensing)
- Power Supply: 115 / 230VAC = 15%, 50 60 Hz 40 VA Max