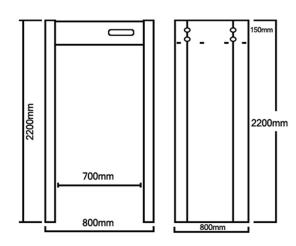

- Outer Dimensions: 800mm (W) x 2200mm (H) x 500mm (D)
- Inner Dimensions: 700mm (W) x 2010mm (H) x 500mm (D)

#### Specifications

- Outer Dimensions: 800mmx 2200 mmx 500mm
- Inner Dimensions: 700mm x 2010 mm x 500mm
- Zones: 3 Horizontal / 4 Vertical/ Total 12
- Weight: 84Kg

- Working Temperature / Humidity:
- 4F°(-20°C) to+158F(+70°C) ~ 90% (None-condensing) • Storage Temperature / Humidity:
- -31F°(-35°C) to+158F(+70°C) ~ 90% (None-condensing)
- Power Supply: 115 / 230VAC = 15%, 50 60 Hz 40 VA Max

#### Technical Drawing