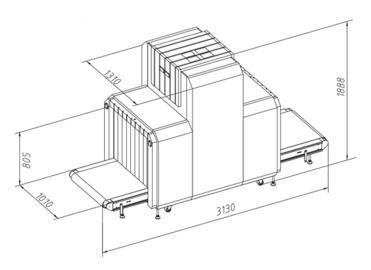

## ■ Technical Drawing

- Tunnel Size: 1010mm (W) x 810mm (H)

**Dimensions: 3130mm (L) x 1310 mm (W)x 1888 mm (H)** 

### **■** Specifications

- Tunnel Size: 1010mm (W) x 810mm (H)
- Conveyor Height: 350mm
- Conveyor Speed: 0.2m/s
- Max Load: 2000kg (Evenly distributed)
- System Noise: <65dB (A)</p>
- Image Resolution: 22" LCD 1920 x 1080
- Power Consumption: About 0.46 (KVA)
- Size / Weight: 3130mm (L) x 1310mm (W) x 1888mm (H) /2000KG
- Working Temperature / Humidity:
  0C ~ + 45C / 20% ~ 95% (None-condensing)
- Storage Temperature / Humidity:
  40C ~ + 60C / 20% ~ 95% (None-condensing)
- Power Supply: AC 220 V (+10% ~ -15%) 50+3(Hz)