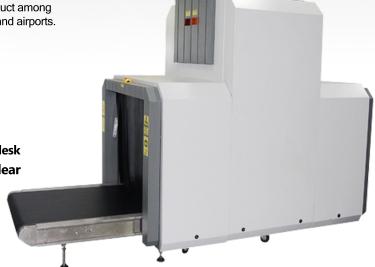

#### ■ Overveiw

The 10080 CARGO Multi Energy X-ray Security Inspection system is an intellegent saftey inspection system which is able to detect Organic, Non- Organic, Mixtures and Light metals whilst maintaining a reasonable user friendly design to maintain a highly efficent operation. The 10080 CARGO is a very popular product among customs facilities, transportation operations, parcel services, asset protection and airports.

- Tunnel Size: 1010mm (W) x 810mm (H)

**Dimensions: 3130mm (L) x 1310 mm (W)x 1888 mm (H)** 