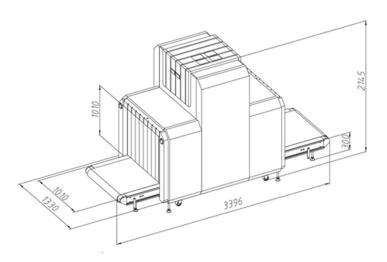

- Tunnel Size: 1010mm (W) x 1010mm (H)

■ Dimensions: 3396mm (L) x 1330 mm (W)x 2145 mm (H)

Power Consumption: About 0.46 (KVA)

- Size / Weight: 3396mm (L) x 1330mm (W) x 2145mm (H) /2000KG
- Working Temperature / Humidity: **0C** ~ + 45C / 20% ~ 95% (None-condensing)
- Storage Temperature / Humidity: 40C ~ + 60C / 20% ~ 95% (None-condensing)
- Power Supply: AC 220 V (+10% ~ -15%) 50+3(Hz)

## Technical Drawir