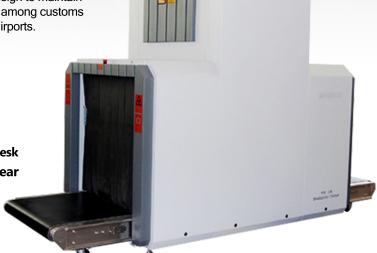

#### **■** Overveiw

The 100100 CARGO Multi Energy X-ray Security Inspection system is an intellegent saftey inspection system which is able to detect Organic, Non- Organic, Mixtures and Light metals whilst maintaining a reasonable user friendly design to maintain a highly efficent operation. The 100100 CARGO is a very popular product among customs facilities, transportation operations, parcel services, asset protection and airports.

#### **■** Features

■ Portable separate structural design, with independent operator desk

High-precision X-ray detectors, making images sharp and clear

Multi-functions image processing system

• EI-TIP( Threat Image Projection) function

Collects high-speed parallel of detection data

Big Tunnel design with multi-functions operator interface

■ Support JPG & BMP image transformation format to USB